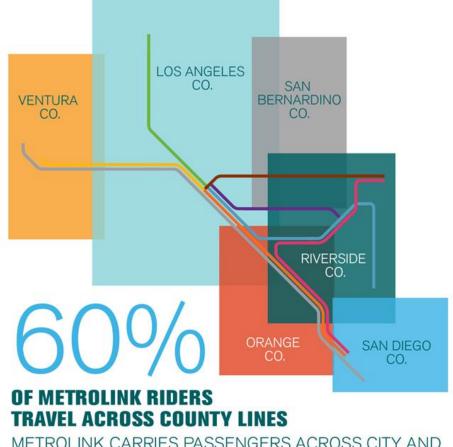

## Metrolink in Southern California

METROLINK CARRIES PASSENGERS ACROSS CITY AND COUNTY LINES TAKING RIDERS FROM CITY-TO-CITY, COUNTY-TO-COUNTY FOR A REGION-WIDE COMMUTE.

2.7 MILLION MILES