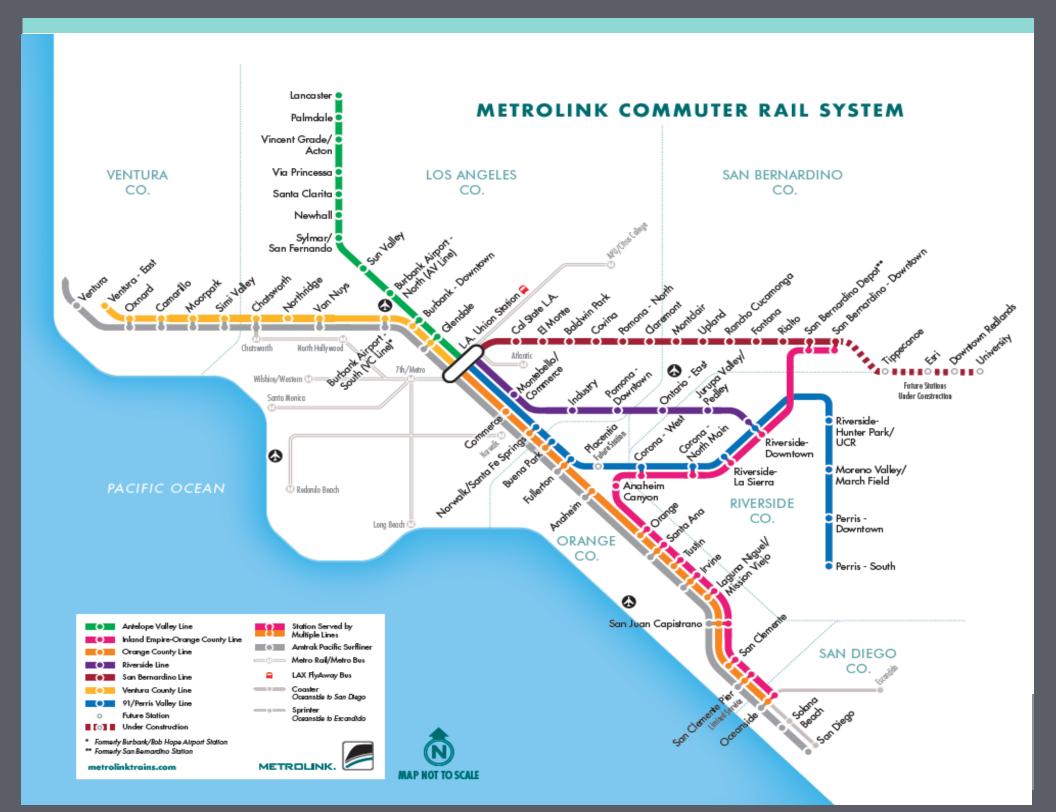

## Metrolink in Southern California

METROLINK CARRIES PASSENGERS ACROSS CITY AND COUNTY LINES TAKING RIDERS FROM CITY-TO-CITY, COUNTY-TO-COUNTY FOR A REGION-WIDE COMMUTE.

2.7 MILLION MILES

# Southern California Optimized Rail Expansion