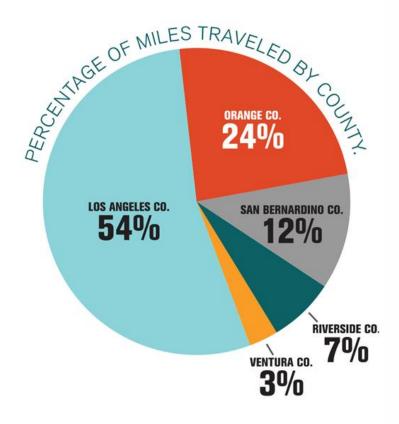

## Metrolink in Southern California

METROLINK CARRIES PASSENGERS ACROSS CITY AND COUNTY LINES TAKING RIDERS FROM CITY-TO-CITY, COUNTY-TO-COUNTY FOR A REGION-WIDE COMMUTE.

2.7 MILLION MILES